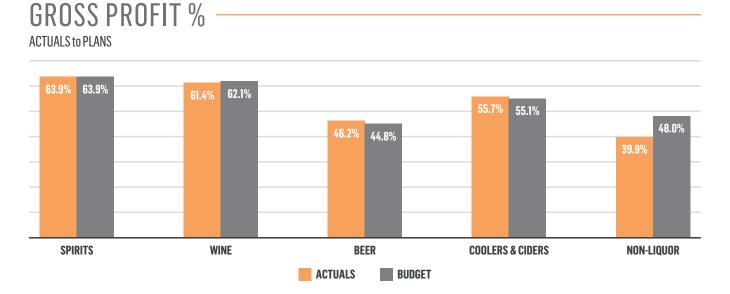

*Cost of sales* exceeded budget targets, a direct correlation to the increase in Sales. *Gross profit* targets, excluding discounts, were met or exceeded for Spirits, Beer, and Coolers & Ciders, with Wine missing target by less than 1%.