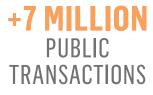

# SALES BY SOURCE

| CHANNEL     | 2020-2021 (\$000'S) | % OF SALES | 2019-2020 (\$000'S) | % OF SALES |
|-------------|---------------------|------------|---------------------|------------|
| Public      | 312,547             | 61.8%      | 280,465             | 62.4%      |
| Licensee    | 23,006              | 4.5%       | 44,933              | 10.0%      |
| Convenience | 141,544             | 28.0%      | 106,715             | 23.8%      |
| Grocery     | 28,781              | 5.7%       | 15,939              | 3.5%       |
| Other       | 81                  | 0.0%       | 1,253               | 0.3%       |
| TOTAL       | 505,959             | 100.0%     | 449,305             | 100%       |