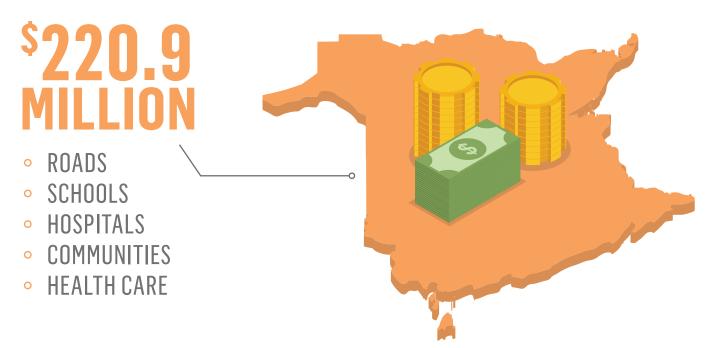

# REMITTANCES TO GOVERNMENTS -

|                               | 2020-2021 | (\$000'S) | : | 2019-2020 | (\$000'S) |
|-------------------------------|-----------|-----------|---|-----------|-----------|
| PROVINCE OF NEW BRUNSWICK     |           |           |   |           |           |
| * Payments from net income    | \$        | 220,955   |   | \$        | 162,556   |
| Environmental Trust Fund      |           | 3,719     |   |           | 3,408     |
| Property taxes                |           | 249       |   |           | 279       |
|                               |           | 224,923   |   |           | 166,243   |
|                               |           |           |   |           |           |
| GOVERNMENT OF CANADA          |           |           |   |           |           |
| Harmonized Sales Tax          |           | 43,162    |   |           | 38,116    |
| Excise tax and customs duties |           | 19,565    |   |           | 19,456    |
|                               |           | 62,727    |   |           | 57,572    |
|                               |           |           |   |           |           |
| TOTAL                         | \$        | 287,650   |   | \$        | 223,815   |

\* Payments to the Province from net income represent net cash available from operations for the fiscal year, and fluctuate year over year based on cash available.