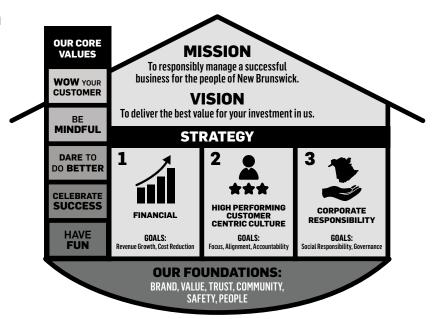

# STRATEGIC PLAN

2020 represented the first full year of the latest Strategic Plan for the organization. The 2020-2023 Strategic Plan was built on the successes of the previous plan keeping the mission, vision and goals as main drivers. The three main areas of focus of the plan are:

- · Financial: Deliver on net income target to the Province, by focusing on revenue growth and cost reductions
- · High Performing Customer Centric Culture: Optimize value for customers & stakeholders
- Corporate Social Responsibility: Heightened health & safety

The strategic plan is also supported by ANBL's Core Values:

- Wow your customer
- · Be mindful
- Dare to do better
- Celebrate success
- Have fun