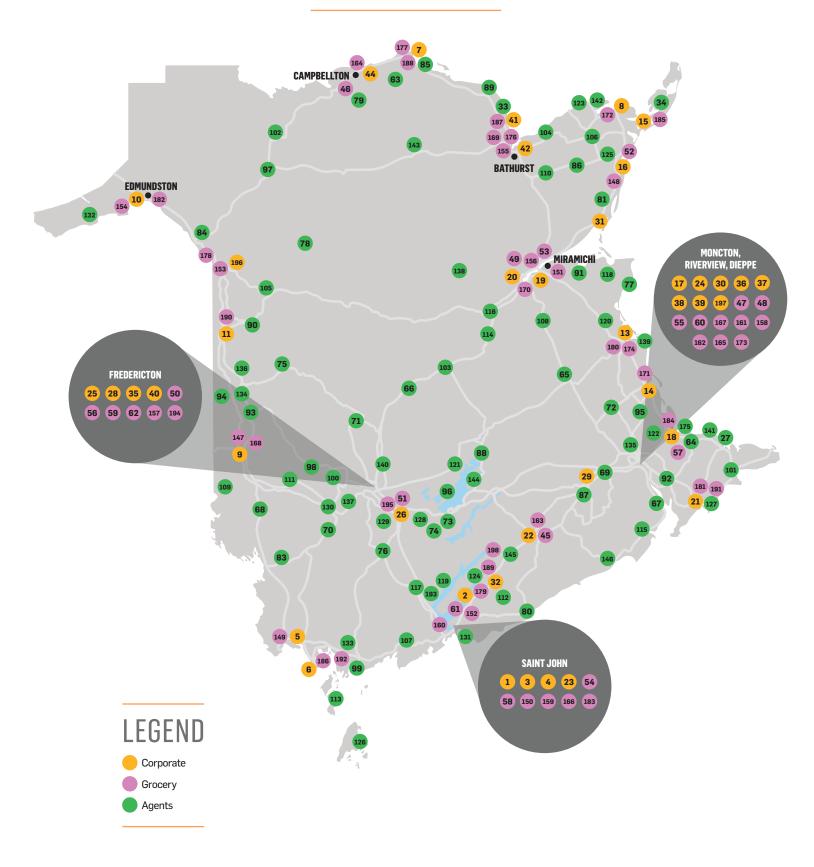

# TRACKING YOUR IN

# **# PRODUCTS FROM**

# EMPLOYMENT #S

WAREHOUSE 22

RETAIL OPERATIONS CENTRE 124

CORPORATE STORES IN 30 COMMUNITIES 228

# VESTMENT IN ANBL

# SALES TO

87 AGENT LOCATIONS 67 GROCERY STORES

# **RETURN TO NEW BRUNSWICKERS**

# INTRODUCTION

ANBL is responsible for the purchase, importation, distribution and retailing of all beverage alcohol in New Brunswick. As a provincial Crown corporation, we serve the public and licensee community through a network of retail stores, private agency outlets, and grocery stores.