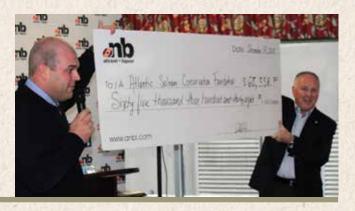

ANBL presents a cheque to the Atlantic Salmon Conservation Federation.

#### **Protect Our Rivers**

We had great success executing the fourth annual "Protect Our Rivers" campaign from August 27th to September 27th. Thanks to the generosity of our suppliers, customers, engaged employees and our newly created "River Keepers," we proudly helped to raise \$74,200 for the Atlantic Salmon Conservation Foundation!