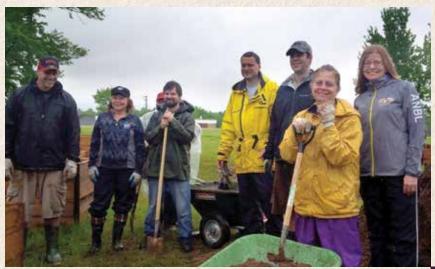

During the final year of our three-year memorandum of understanding with each of the United Ways of New Brunswick, employees participated in the United Way National Day of Caring through payroll deductions and a three-day prompt-at-cash program. As a result of these efforts, our employees and customers donated over \$35,000 in 2015-16. We are extremely proud of our teams for their dedication to the United Ways of New Brunswick.

ANBL employees participate in United Way National Day of Caring.

Continued from previous page...

In response to the real risk of unplanned power outages, we initiated upgrades to the regular and emergency power systems at the ROC. The project, to be completed in early 2016-17, consists of completely replacing the original electrical service entrance, as well as installing an automatic emergency backup power generator. These upgrades will keep the entire ROC operating should an unplanned power outage occur, ensuring it is business-ready every single day.