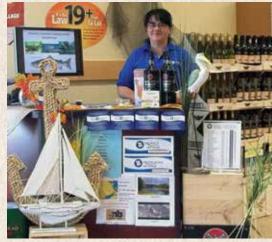

#### **Protect Our Rivers**

We had great success executing the fourth annual "Protect Our Rivers" campaign from August 27th to September 27th. Thanks to the generosity of our suppliers, customers, engaged employees and our newly created "River Keepers," we proudly helped to raise \$74,200 for the Atlantic Salmon Conservation Foundation!

Protect Our Rivers Display at our Dieppe Blvd. location.

FestiVin in Caraquet.

New Brunswick Spirits Festival donation presentation.