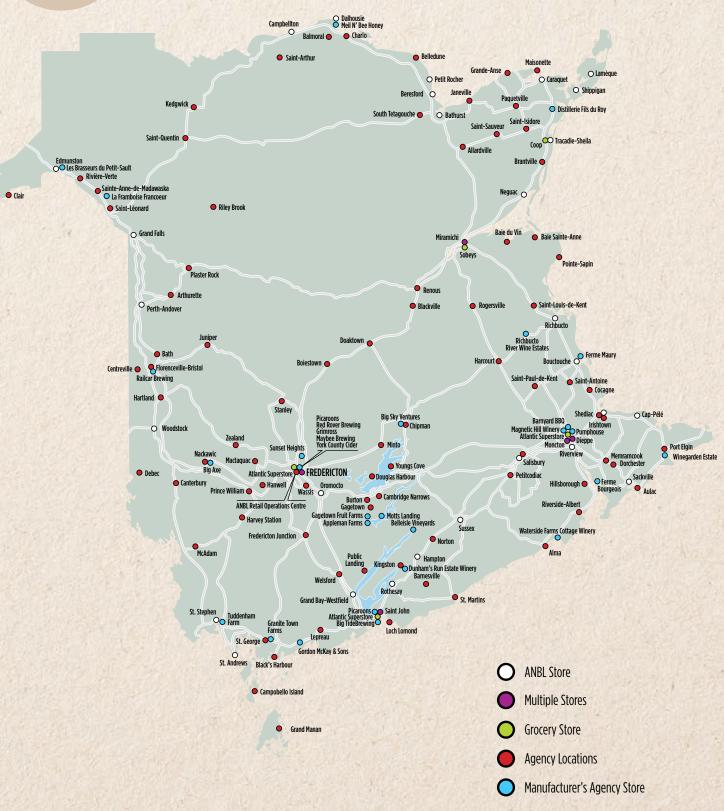

# Store Locations

2015 - 2016

# Sales by Location

|                         |         |          |           | 2014-2015 |                         |         |           | 2015-20    |  |
|-------------------------|---------|----------|-----------|-----------|-------------------------|---------|-----------|------------|--|
| Location                | Public  | Licensee | Total     | Total     | Location                | Public  | Licensee  | Total      |  |
| Bathurst (4)            | \$ 8716 | \$ 1346  | \$ 10 062 | \$ 9549   | Moncton City            |         |           |            |  |
| Beresford               | 3 088   | 180      | 3 268     | 3 172     | Elmwood Drive (2)       | 6 265   | \$ 969    | \$ 7234    |  |
| Bouctouche (2)          | 2 809   | 426      | 3 235     | 2 947     | Moncton North           | 8 855   | 1532      | 10 387     |  |
| Campbellton (2)         | 2 872   | 909      | 3 781     | 3 535     | Mountain Road           | 7 774   | 2 379     | 10 153     |  |
| Cap-Pelé                | 2 791   | 191      | 2 982     | 2 675     | Vaughan Harvey Blvd.    | 10 500  | 2 548     | 13 048     |  |
| Caraquet (3)            | 3 623   | 957      | 4 580     | 4 398     | Total Moncton Stores    | 33 394  | 7 428     | 40 822     |  |
| Dalhousie (3)           | 1764    | 385      | 2 149     | 2 069     |                         |         |           |            |  |
|                         |         |          |           |           | Neguac                  | 2 357   | 275       | 2 632      |  |
| Dieppe                  |         |          |           |           | Oromocto (5)            | 7 746   | 1 076     | 8 822      |  |
| Dieppe Blvd.            | 6 134   | 626      | 6 760     | 6 294     | Perth-Andover (4)       | 3 224   | 349       | 3 573      |  |
| Dieppe                  | 12 803  | 3 205    | 16 008    | 15 639    | Petit Rocher            | 2 210   | 134       | 2 344      |  |
| Total Dieppe Stores     | 18 937  | 3 831    | 22 768    | 21 933    | Richibucto (3)          | 4 553   | 596       | 5 149      |  |
|                         |         |          |           |           | Riverview (3)           | 8 118   | 1686      | 9 804      |  |
| Edmundston (3)          | 8 193   | 2 200    | 10 393    | 9 762     | Sackville (3)           | 4 753   | 612       | 5 365      |  |
| Fredericton City        |         |          |           |           | Saint John City         |         |           |            |  |
| Brookside Mall (3)      | 7 751   | 3 059    | 10 810    | 10 497    | Somerset Street         | 7 421   | 2 165     | 9 586      |  |
| Devon Park (5)          | 8 758   | 968      | 9 726     | 10 090    | East Point (2)          | 9 733   | 1385      | 11 118     |  |
| Prospect Street (1)     | 12 839  | 1 421    | 14 260    | 14 207    | Prince Edward Sq.       | 6 196   | 1 615     | 7 811      |  |
| York Street (1)         | 11 849  | 1958     | 13 807    | 13 719    | Fariville Blvd. (3)     | 10 142  | 1844      | 11 986     |  |
| otal Fredericton Stores | 41 197  | 7 406    | 48 603    | 48 513    | Total Saint John Stores | 33 491  | 6 785     | 40 501     |  |
| Grand Bay-Westfield (2) | 3 113   | 244      | 3 357     | 3 231     | Salisbury (2)           | 7 097   | 118       | 7 215      |  |
| Grand Falls (3)         | 5 087   | 730      | 5 817     | 5 406     | St. Andrews             | 2 210   | 896       | 3 106      |  |
| Hampton (1)             | 3 899   | 93       | 3 992     | 3 742     | St. Stephen (2)         | 5 923   | 255       | 6 178      |  |
| Kennebecasis Valley (2) | 13 387  | 1 080    | 14 467    | 13 783    | Shediac (2)             | 6 378   | 1179      | 7 557      |  |
| Lamèque                 | 1998    | 139      | 2 137     | 2 080     | Shippagan               | 2 452   | 376       | 2 828      |  |
|                         |         |          |           |           | Sussex (3)              | 6 413   | 726       | 7 139      |  |
| Miramichi City          |         |          |           |           | Tracadie-Sheila (2)     | 5 090   | 663       | 5 753      |  |
| Chatham (3)             | 4 801   | 677      | 5 478     | 5 010     | Woodstock (6)           | 6 143   | 812       | 6 955      |  |
| Newcastle (3)           | 7 437   | 888      | 8 325     | 8 177     | Warehouse*              | 88 593  | 660       | 89 253     |  |
| Total Miramichi Stores  | 12 238  | 1565     | 13 803    | 13 187    |                         |         |           |            |  |
|                         |         |          |           |           | TOTAL                   | 363 858 | \$ 46 532 | \$ 410 390 |  |