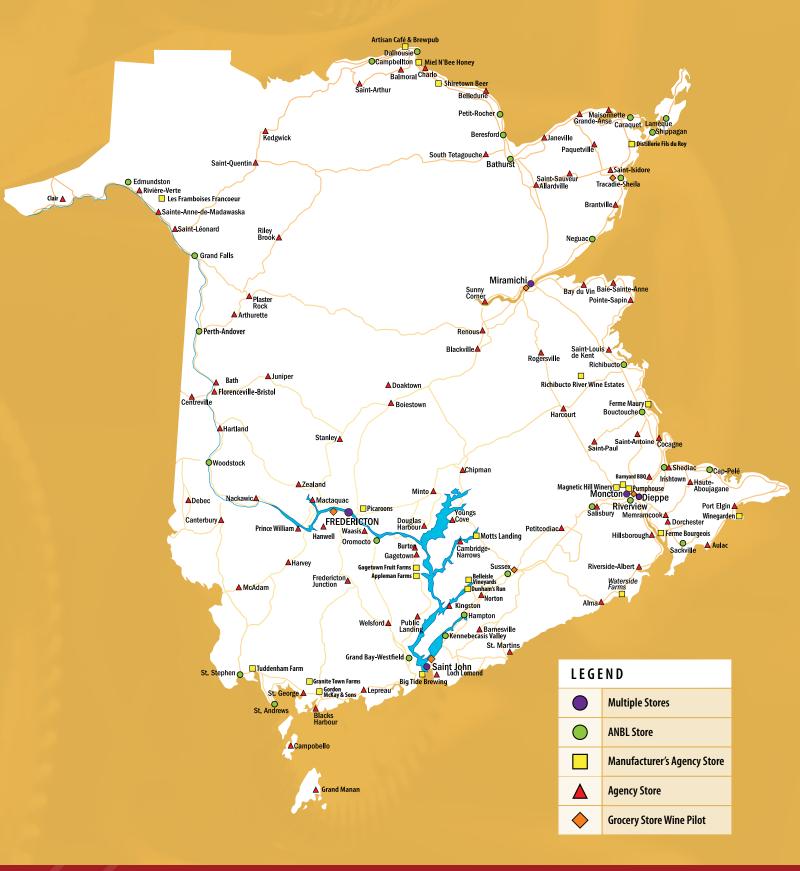

uor Corporation Act was updated and sanctioned by government, for only the third time since 1976. Changes included clarifying ANBL's

operational mandate and improving the recruitment process for new Board members and President & CEO appointments, and term length for serving board members.

Three complaints under the Official Languages Act were received in the 2014-15 fiscal year. One investigation was completed; one was resolved informally, while one remains under investigation.

The annual report is tabled in the Legislative Assembly, and is available online at www.anbl.com. Under the Right to Information and the Protection of Privacy Act, our records are open to public scrutiny. ANBL is accountable to the provincial government and to New Brunswick residents.





# **STORE LOCATIONS**



# **SALES BY LOCATION**

\$000's

|                          | \$000 S  |          |          |          |
|--------------------------|----------|----------|----------|----------|
|                          |          | 2015     |          | 2014     |
| Location                 | Public   | Licensee | Total    | Total    |
| Bathurst (4)             | \$ 8 323 | \$ 1 226 | \$ 9 549 | \$ 9 155 |
| Beresford                | 3 016    | 156      | 3 172    | 3 160    |
| Bouctouche (2)           | 2 546    | 401      | 2 947    | 2 755    |
| Campbellton (2)          | 2 656    | 879      | 3 535    | 3 407    |
| Cap-Pelé                 | 2 515    | 160      | 2 675    | 2 707    |
| Caraquet (3)             | 3 439    | 959      | 4 398    | 4 329    |
| Dalhousie (3)            | 1 693