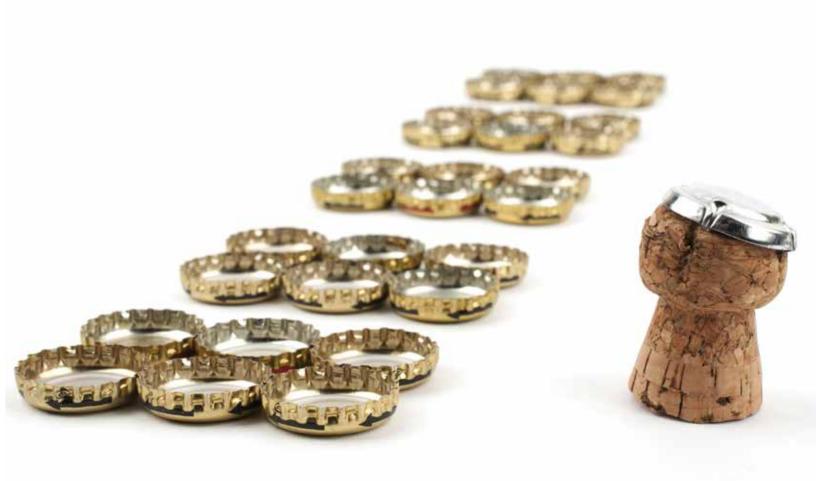

ANBL was the first liquor jurisdiction in Canada to offer a growler format to its customers, in a pilot project introduced into four stores. Each store has three taps with products that are rotated weekly, with beer offerings typically ranging from \$10 to \$15. A growler is a 1.89 litre beer jug. This program has improved shopping experience and helps consumers to think about beer differently.